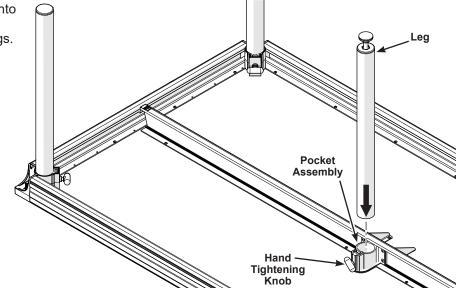

9. Attach the center leg bracket to the platform deck surface using four #10-16 x 3/4" pan head screws through the pilot holes.

10. Insert, attach and secure a leg into the pocket assembly using the same procedure as the other legs.