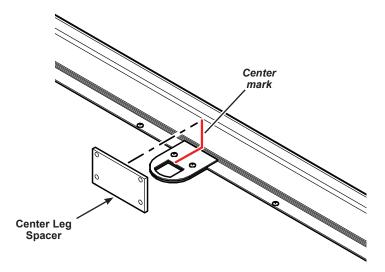

5. Place the center leg spacer flush against the center rail and centered over the center mark as shown.

6. Tilt the straight corner pocket assembly to fit the bottom of the shoe into the square hole of the center leg bottom plate.

Then tip it down to align the with the pilot holes in the center leg spacer as shown.

7. Using the aligned sets of pilot holes in the straight corner pocket assembly and center leg spacer as a guide, drill four 1/4" (6 mm) holes straight through the center rail.