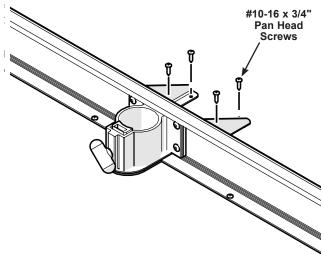

9. Attach the center leg bracket to the platform deck surface using four #10-16 x 3/4" pan head screws through the pilot holes.

10. Insert, attach and secure a leg into the pocket assembly using the same procedure as the other legs.