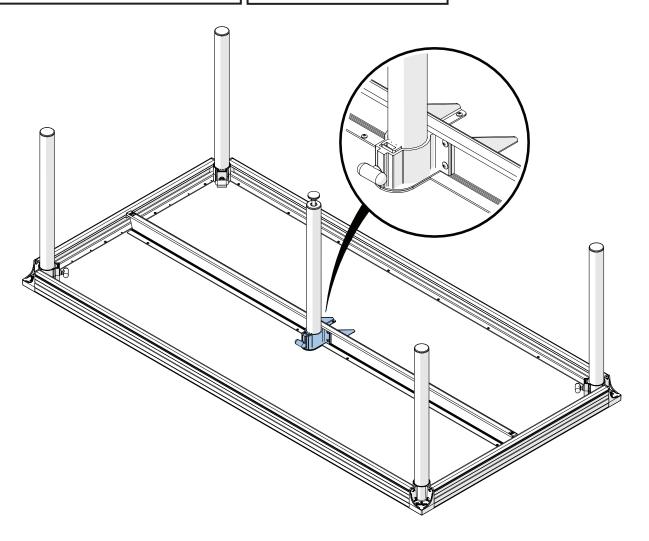

9. Attach the center leg bracket to the platform deck surface using four #10-16 x 3/4" pan head screws through the pilot holes.

10. Insert, attach and secure a leg into the pocket assembly using the same procedure as the other legs.