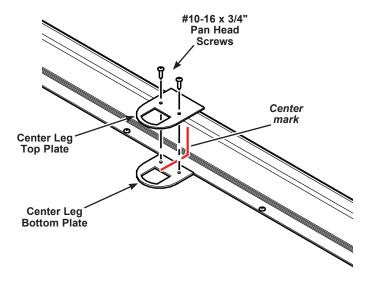

- 2. Place the center leg bottom spacer plate flat on the deck surface to be flush with the edge of the center rail and centered on the center mark as shown.
- 3. Place the center leg top plate directly on top of the center leg bottom plate, aligning the pilot holes.
- 4. Secure the center leg bottom plate and the center top plate to the deck surface using two #10-16 x 3/4" pan head screws.