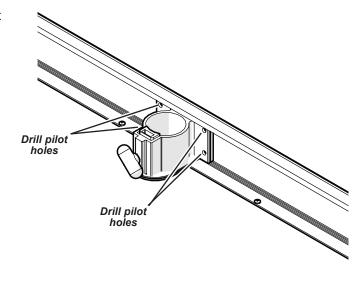

Then tip it down to align the with the pilot holes in the center leg spacer as shown.

7. Using the aligned sets of pilot holes in the straight corner pocket assembly and center leg spacer as a guide, drill four 1/4" (6 mm) holes straight through the center rail.

9. Attach the center leg bracket to the platform deck surface using four #10-16 x 3/4" pan head screws through the pilot holes.

10. Insert, attach and secure a leg into the pocket assembly using the same procedure as the other legs.