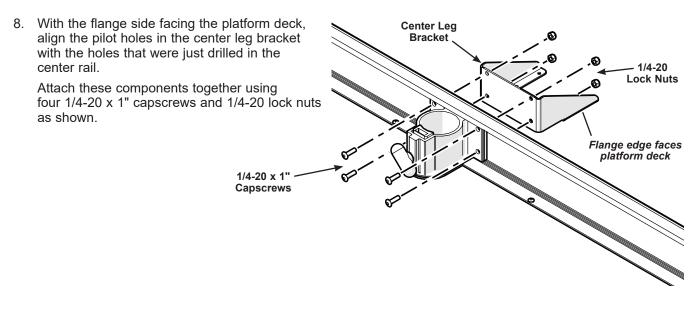

9. Attach the center leg bracket to the platform deck surface using four #10-16 x 3/4" pan head screws through the pilot holes.

10. Insert, attach and secure a leg into the pocket assembly using the same procedure as the other legs.