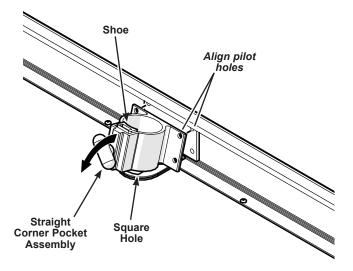

5. Place the center leg spacer flush against the center rail and centered over the center mark as shown.

6. Tilt the straight corner pocket assembly to fit the bottom of the shoe into the square hole of the center leg bottom plate.

Then tip it down to align the with the pilot holes in the center leg spacer as shown.

7. Using the aligned sets of pilot holes in the straight corner pocket assembly and center leg spacer as a guide, drill four 1/4" (6 mm) holes straight through the center rail.