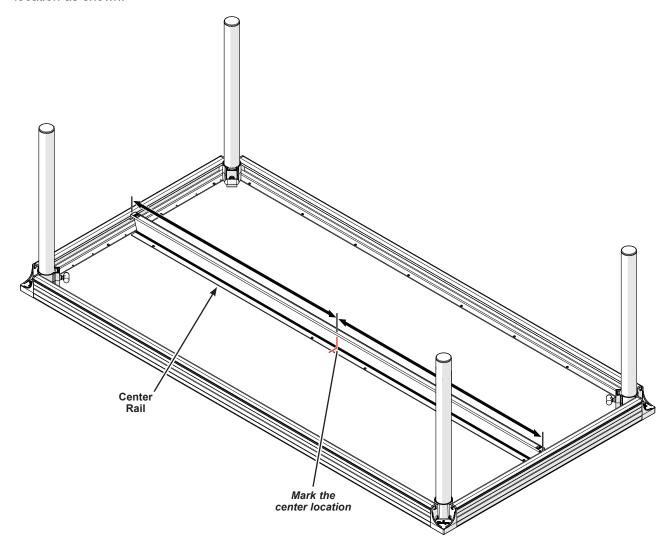

Note: If you need additional information, contact Wenger Corporation using the information below.

©Wenger Corporation 2023

Printed in USA 2023-09

Part #280A221-03

1. On the underside of the platform deck, measure along the center rail to find the center and mark the location as shown.